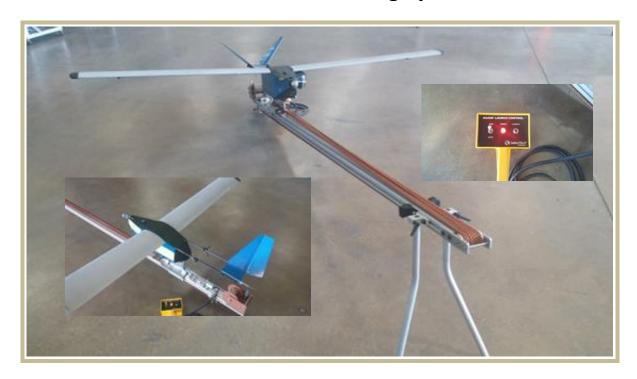

## **LA-3000 UAV Launching System**

The LA-3000 UAV launching system is designed to launch a fully loaded EP-3000 fixed wing sUAS. It can also be used with similar aircraft retrofitted with launch adapters. The system reloads within 60 seconds using an electrically driven winch system. The LA-3000 has a detachable control head with a safety arming switch, launch indicator and launch button. The launch rail also has a safety arming pin to aid in preventing accidental firing of the launch mechanism. The launch control is powered by a rechargeable lithium polymer battery.

## **General Specifications:**

Rail Length: 10 feet

• Overall Weight: 24 pounds

Adjustable/removable front legs

• Launch control head with 10 feet of cable

• Maximum TOW – 20 Pounds

Nominal Launch (Vt) 20 M/S

• Adjustable launch tension

Optional folding launch ramp